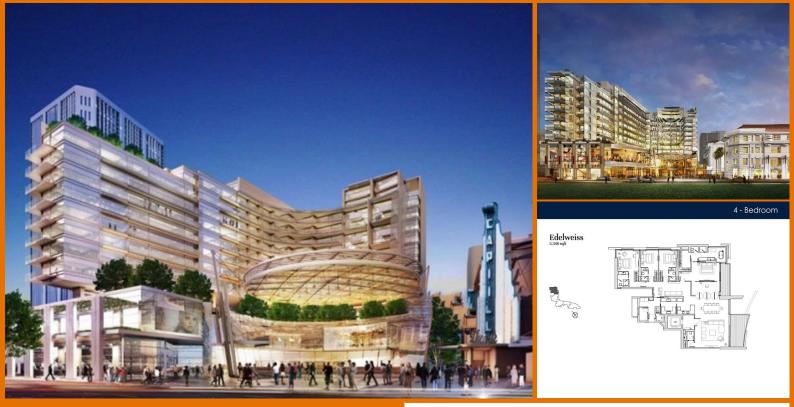

#### **RESIDENTIAL - CONDOMINIUM**

11, STAMFORD ROAD, CITY HALL, CLARKE QUAY, SINGAPORE 178884

LISTING ID: TENURE: TITLE: SIZE BUILT-UP: SITE AREA: NO. OF FLOORS: FLOOR/LEVEL: BED ROOMS: BATH ROOMS: MAIDS ROOMS: PARKING SPACES: **LAYOUT TYPE:** ■ FACING: VIEWING: SELLING PRICE: ■ COMPLETION YEAR: **CONDITION:** FURNISHING: LISTING DATE:

SGLD00262327 **LEASEHOLD 99** N/A 3.348SQFT (311SQM) 4.081AC (1.651HA) N/A - N/A Δ N/A N/A REGULAR N/A OTHER 2015, 4YRS **ORIGINAL CONDITION** PARTIALLY FURNISHED NOV 29, 2019

#### **EDEN RESIDENCES CAPITOL**

Spacious 3,348sqft (311sqm), partially furnished, 4 bedroom, 4 bathroom Condominium for Sale. Completed in 2015, this unit is in original condition. Others: Leasehold 99 This property is currently vacant and ready to move in. Located in Singapore's district D06 near City Hall, Clarke Quay in the area City Hall (Central region).